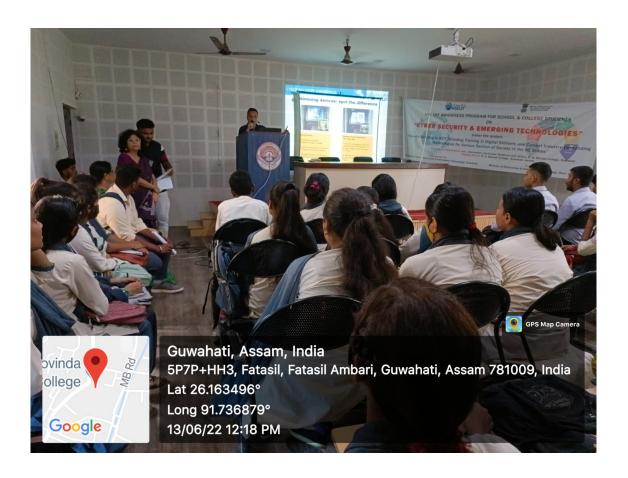

### Report on Seminar on 'Changing Landscape and Career Growth'

Date: 20.11.2018

A Seminar on 'Changing Landscape and Career Growth' was organised by the Information & Career Guidance Cell (ICGC) of R. G. Baruah College on 20<sup>th</sup> November, 2018. It was conducted in collaboration with the Tata Institute of Social Sciences (TISS). A total of 89 students (from 5<sup>th</sup> Semester B.A. and B.Com) attended the programme. In the seminar the importance of skill development among students was discussed. In the recent years, technology is changing the skills that employers seek. They look for the workers who are good at solving complex problems, who can work in terms and have the adaptability to work in any type of environment.

In this programme, the resource person explained about the important skills needed to get jobs. He also mentioned how to update oneself to do smart work before applying for a job. The students were given idea about the various career opportunities available in this present-day world. The session motivated the students to search for useful opportunities and gain the necessary skills to face the competition in the real world.