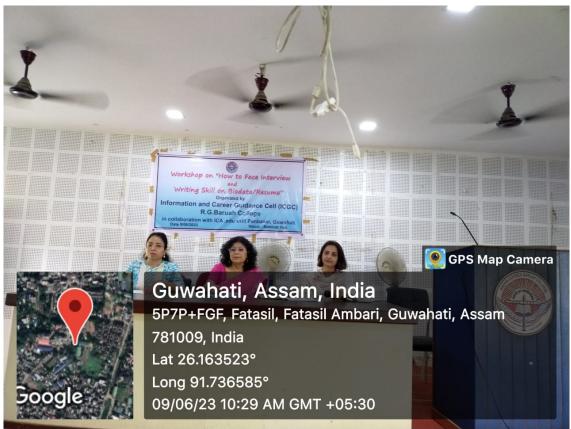

ad with programme and found it utmost beneficial.

No. of students attended: 80





Principal'

## Report on Workshop on 'How to Face Interview and Writing Skills on Biodata/Resume'

Date: 09.06.2023

A workshop on 'How to Face Interview and Writing Skills on Bio-data/Resume' was organized in the college by ICA- Edu Skill Development, Panbazar in collaboration with the Information and Career Guidance Cell (ICGC), R. G. Baruah College. The resource person for the session was Ms. Jasmine Hussain and Ms. Mousumi Borpuzari. The session was aimed to aware and educate the students regarding how to make attractive bio-data/resumes and what factors one must consider and improve in order to face job interviews. The session was attended and benefitted by 25 students.

No. of students attended: 25





Principal College
R. G. Beruah 781025





#### Report on Job Fair 2023

Date: 10.06.2023

A Job Fair 2023 was organized by the Information and Career Guidance Cell (ICGC) in collaboration with ICA, Edu Skills Panbazar Guwahati on 10th June 2023. The focus was to provide employment opportunities to the students before completing their respective courses. About 20 students from R. G. Baruah College participated in the job fair and got exposure to the various available jobs in the market. A total of 8 employers attended the job fair. 14 Candidates from R.G.Baruah College were selected for different job offered by Pantaloons, Wipro and Excellent Gravures Industries Private Limited. Students were encouraged to participate in more such job fairs in the future.

No. of students attended: 20