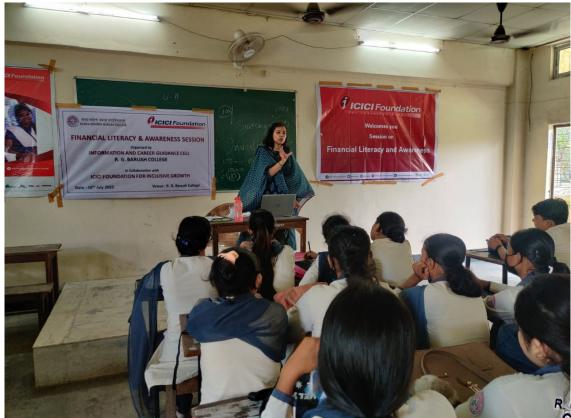

s organized by the Information and Career Guidance Cell (ICGC) of R. G. Baruah College in collaboration with ICIC Foundation for inclusive growth. The session was held on 16<sup>th</sup> July, 2022. The programme was initiated to provide in depth knowledge of financial education and strategies that are necessary for the financial growth. The objective of the programme ws to upskill the students with the knowledge in financial management and achieve financial growth and success. 40 students participated in the programme. The students learned how a small saving at their student life would make big benefits in their future. Necessity of bank account of every one and manage that with proper knowledge how it would be beneficial to everyone was clearly understood.

No. of students attended: 40









### Report on Workshop on "Design Thinking & Entrepreneurship"

Date: 20.09.2022

A workshop on *Design Thinking & Entrepreneurship* was organised by Information Career Guidance Cell (ICGC) on 20<sup>th</sup> September, 2022 at the college seminar hall. The name of the programme was "Udaan". It was attended by 44 students. This session aimed at sensitising young minds to entrepreneurship opportunities and support available. Through this event the young minds were inspired how to go for a startup. They enlightened the students to wake up to unlimited possibilities in becoming self-employed entrepreneurs. They encouraged taking up entrepreneurship as a career option. sensitising young mind for Entrepreneurship. The programme was conducted by esteemed organisation by Lions Club, Guwah