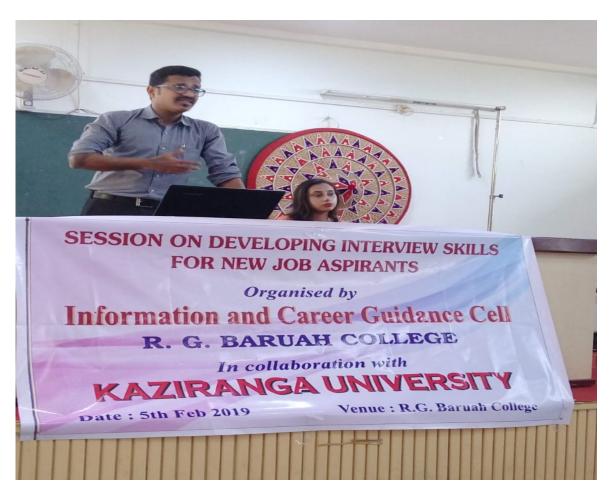

### Report on Seminar on 'Changing Landscape and Career Growth'

Date: 20.11.2018

A Seminar on 'Changing Landscape and Career Growth' was organised by the Information & Career Guidance Cell (ICGC) of R. G. Baruah College on 20<sup>th</sup> November, 2018. It was conducted in collaboration with the Tata Institute of Social Sciences (TISS). A total of 89 students (from 5<sup>th</sup> Semester B.A. and B.Com) attended the programme. In the seminar the importance of skill development among students was discussed. In the recent years, technology is changing the skills that employers seek. They look for the workers who are good at solving complex problems, who can work in terms and have the adaptability to work in any type of environment.

In this programme, the resource person explained about the important skills needed to get jobs. He also mentioned how to update oneself to do smart work before applying for a job. The students were given idea about the various career opportunities available in this present-day world. The session motivated the students to search for useful opportunities and gain the necessary skills to face the competition in the real world.