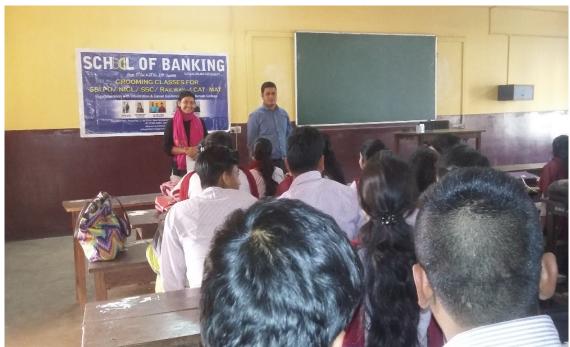

e School of Banking, Guwahati. In the seminar, it was discussed that numerous students face difficulty to solve the questions on reasoning- of calendar and General awareness and mathematics- simplification: various issues were discussed about the fear of figures and symbol from the students and also how to cut out those problems from them. The objective of this workshop was to prepare the students for various interviews on quantitative aptitude and reasoning by showing different short cut methods to solve problems. They were given many useful tips to improve accuracy and speed. The workshop was a helpful exercise for the students. 48 students attended the programme and a total of 8 students of BA/B.com enrolled into the School of Banking after the programme.

No. of students attended: 48





Sal 2

Report on Seminar on 'How to Crack Competitive Examinations'

Date: 11.09.2019 to 13.09.2019

A Seminar on 'How to Crack Competitive Examinations' was organised by the Information & Career Guidance Cell (ICGC) of R. G. Baruah College from 11th to 13th September, 2019. It was conducted by the Vision Q, Guwahati. About 106 students were benefited by the programme. Vision Q aims at providing the best opportunities for getting coaching for competitive exams to young aspiring students. Keeping with this trend a three-day seminar was organised and they have discussed about various job opportunities in private as well as government sectors and motivated the student to make themselves aware of the upcoming competitive exams. They discussed in detail about various competitive exams like