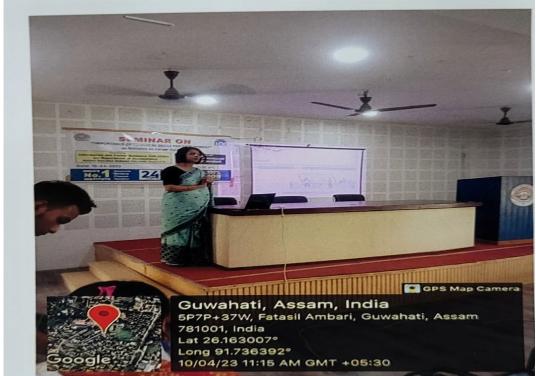

untancy, R. G. Baruah College on 10 April 2023. The Programme was conducted by ICA- Edu Skill Development, Panbazar, Guwahati. Mr. Jasmine Hussain, Mr. Nayan Taparia and Ms. Nayanika Sarma were the resource persons. A total of 80 students of 2nd/4th /6th Semesters of both B.A & B.Com have participated in the programme. This session was also co-ordinated to impart knowledge regarding concepts of Financial Accounting. Students were groomed with the idea of Tally Accounting and also its importance. The session made the students a clear picture of taking accounting as their profession in future and how they would prepare in this profession with skill at their time of regular study. Students took interest to go ahead with programme and found it utmost beneficial.

No. of students attended: 80





Principal'

## Report on Workshop on 'How to Face Interview and Writing Skills on Biodata/Resume'

Date: 09.06.2023

A workshop on 'How to Face Interview and Writing Skills on Bio-data/Resume' was organized in the college by ICA- Edu Skill Development, Panbazar in collaboration with the Information and Career Guidance Cell (ICGC), R. G. Baruah College. The resource person for the session was Ms. Jasmine Hussain and Ms. Mousumi Borpuzari. The session was aimed to aware and educate the students regarding how to make attractive bio-data/resumes and what factors one must consider and improve in order to face job interviews. The session was attended and benefitted by 25 students.

No. of students attended: 25





Principal College
R. G. Beruah 781025





#### Report on Job Fair 2023

Date