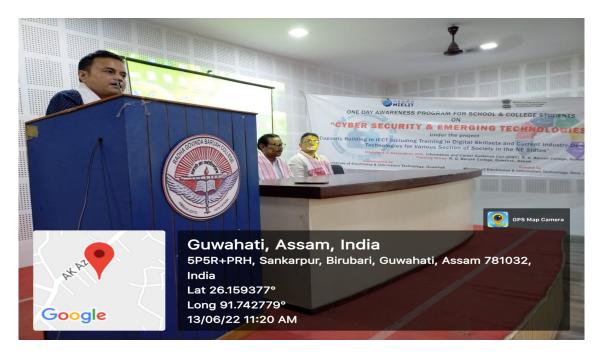

he college in association with the National Institute of Electronics and Information Technology (NIELIT), an autonomous scientific society of Ministry of Electronics and Information Technology, Government of India. The program was attended by 144 students of the institution. The session was organized with an aim to aware the students about technical skills which can help them to have better job opportunities and also the organization achieved growth, goals, improve efficiency and keep entire organization safe from hackers and cyber attach. Various techniques were taught and what steps of security to be taken in case of cyber-attacks and hacking. Students became more aware by knowing the emerging technologies of cyber security and found themselves benefited.

No. of students attended: 144











#### Report on Financial Literacy and Awareness Session

**Date:** 16.07.2022

An awareness session on financial literacy was organized by the Information and Career Guidance Cell (ICGC) of R. G. Baruah College in collaboration with ICIC Foundation for inclusive growth. The session was held on 16<sup>th</sup> July, 2022. The programme was initiated to provide in depth knowledge of financial education and strategies that are necessary for the financial growth. The objective of the programme ws to upskill the students with the knowledge in financial management and achieve financial growth and success. 40 students participated in the programme. The students learned how a small saving at their student life would make big benefits in their future. Necessity of bank account of every on